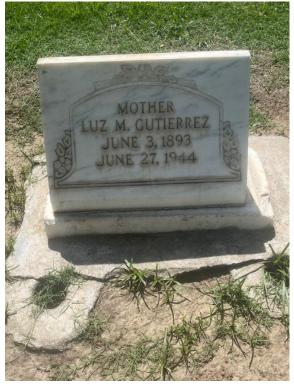

br>(UNK) |            |      | REMOVE CLEAN & EPOXY & RESET                |
| RODRIGUEZ           | ALBERT     | 1943 | LEVEL BASE REMOVE CLEAN & EPOXY<br>& RESET  |
| SETO                | TAKEZO     | 1951 | REMOVE CLEAN & EPOXY & RESET                |
| MOTHER JESUS        |            | 1928 | RESET INTO GROUND                           |
| REYES               | FELIPE     | 1949 | REMOVE CLEAN & EPOXY & RESET                |
| DAY                 | EUGENE     |      | REMOVE CLEAN & EPOXY & RESET                |

## **EXHIBIT B**

## **Headstone Images**

#### WOOD, RICHARD



#### KOLLSMAN, LULI



#### BLACKBURN, RICHARD



#### LYONS, GEORGE



ROUSE, REON



## DAMIEN, FELIY



BRIMSTON, JUNE



## PALMER, EDGAR



SHIELDS, ALEXANDER



## MONTES, MAGDELENA



GUTIERREZ, LUZ



## ROMERO, JOSE



## CELAYA, JOSE



## GOMEZ, DOLORES



## HIROTO, HATSUNNE



## REYES, MAGDALEN



SUAREZ, RODOLFO



## RUIZ, DOLORES



CASTILLO, JOSEFA



#### MONTES, ELIZA



## MARTINEZ, MATILDE



MELENDEZ-MUNOZ, MANUEL



## GONZALEZ, JOSEFA



## GUITRON, BENJAMIN



MEZA, RUFINA



## ASIAN NAME (UNKOWN)



RODRIGUEZ, ALBERT



## SETO, TAKEZO



## MOTHER JESUS



## REYES, FELIPE



## DAY, EUGENE