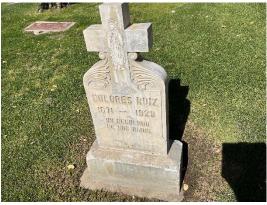

N & EPOXY<br>& RESET  |
| SETO                | TAKEZO     | 1951 | REMOVE CLEAN & EPOXY & RESET                |
| MOTHER JESUS        |            | 1928 | RESET INTO GROUND                           |
| REYES               | FELIPE     | 1949 | REMOVE CLEAN & EPOXY & RESET                |
| DAY                 | EUGENE     |      | REMOVE CLEAN & EPOXY & RESET                |

## **EXHIBIT B**

## **Headstone Images**

#### WOOD, RICHARD



#### KOLLSMAN, LULI



#### BLACKBURN, RICHARD



#### LYONS, GEORGE



ROUSE, REON



## DAMIEN, FELIY



BRIMSTON, JUNE



## PALMER, EDGAR



SHIELDS, ALEXANDER



## MONTES, MAGDELENA



GUTIERREZ, LUZ



## ROMERO, JOSE



## CELAYA, JOSE



## GOMEZ, DOLORES



## HIROTO, HATSUNNE



## REYES, MAGDALEN



SUAREZ, RODOLFO



## RUIZ, DOLORES



CASTILLO, JOSEFA



#### MONTES, ELIZA



## MARTINEZ, MATILDE



MELENDEZ-MUNOZ, MANUEL



## GONZALEZ, JOSEFA



## GUITRON, BENJAMIN



MEZA, RUFINA



## ASIAN NAME (UNKOWN)



RODRIGUEZ, ALBERT



## SETO, TAKEZO



## MOTHER JESUS



## REYES, FELIPE



## DAY, EUGENE