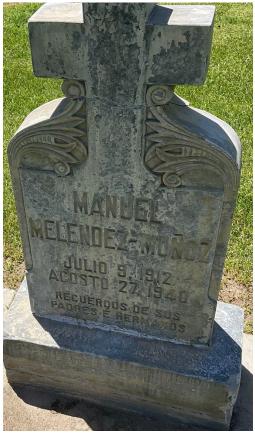

ESET                |
| MOTHER JESUS        |            | 1928 | RESET INTO GROUND                           |
| REYES               | FELIPE     | 1949 | REMOVE CLEAN & EPOXY & RESET                |
| DAY                 | EUGENE     |      | REMOVE CLEAN & EPOXY & RESET                |

## **EXHIBIT B**

## **Headstone Images**

#### WOOD, RICHARD



#### KOLLSMAN, LULI



#### BLACKBURN, RICHARD



#### LYONS, GEORGE



ROUSE, REON



## DAMIEN, FELIY



BRIMSTON, JUNE



## PALMER, EDGAR



SHIELDS, ALEXANDER



## MONTES, MAGDELENA



GUTIERREZ, LUZ



## ROMERO, JOSE



## CELAYA, JOSE



## GOMEZ, DOLORES



## HIROTO, HATSUNNE



## REYES, MAGDALEN



SUAREZ, RODOLFO



## RUIZ, DOLORES



CASTILLO, JOSEFA



#### MONTES, ELIZA



## MARTINEZ, MATILDE



MELENDEZ-MUNOZ, MANUEL



## GONZALEZ, JOSEFA



## GUITRON, BENJAMIN



MEZA, RUFINA



## ASIAN NAME (UNKOWN)



RODRIGUEZ, ALBERT



## SETO, TAKEZO



## MOTHER JESUS



## REYES, FELIPE



## DAY, EUGENE