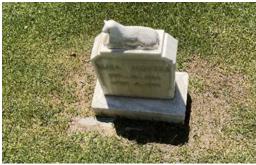

| TAKEZO     | 1951 | REMOVE CLEAN & EPOXY & RESET                |
| MOTHER JESUS        |            | 1928 | RESET INTO GROUND                           |
| REYES               | FELIPE     | 1949 | REMOVE CLEAN & EPOXY & RESET                |
| DAY                 | EUGENE     |      | REMOVE CLEAN & EPOXY & RESET                |

## **EXHIBIT B**

## **Headstone Images**

#### WOOD, RICHARD



#### KOLLSMAN, LULI



#### BLACKBURN, RICHARD



#### LYONS, GEORGE



ROUSE, REON



## DAMIEN, FELIY



BRIMSTON, JUNE



## PALMER, EDGAR



SHIELDS, ALEXANDER



## MONTES, MAGDELENA



GUTIERREZ, LUZ



## ROMERO, JOSE



## CELAYA, JOSE



## GOMEZ, DOLORES



## HIROTO, HATSUNNE



## REYES, MAGDALEN



SUAREZ, RODOLFO



## RUIZ, DOLORES



CASTILLO, JOSEFA



#### MONTES, ELIZA



## MARTINEZ, MATILDE



MELENDEZ-MUNOZ, MANUEL



## GONZALEZ, JOSEFA



## GUITRON, BENJAMIN



MEZA, RUFINA



## ASIAN NAME (UNKOWN)



RODRIGUEZ, ALBERT



## SETO, TAKEZO



## MOTHER JESUS



## REYES, FELIPE



## DAY, EUGENE