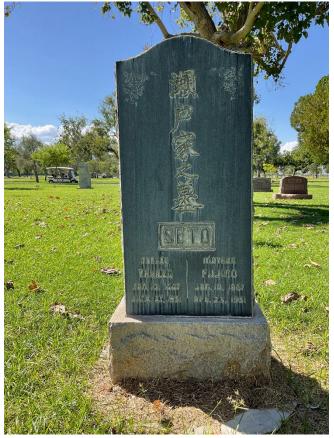

| FELIPE     | 1949 | REMOVE CLEAN & EPOXY & RESET                |
| DAY                 | EUGENE     |      | REMOVE CLEAN & EPOXY & RESET                |

## **EXHIBIT B**

## **Headstone Images**

#### WOOD, RICHARD



#### KOLLSMAN, LULI



#### BLACKBURN, RICHARD



#### LYONS, GEORGE



ROUSE, REON



## DAMIEN, FELIY



BRIMSTON, JUNE



## PALMER, EDGAR



SHIELDS, ALEXANDER



## MONTES, MAGDELENA



GUTIERREZ, LUZ



## ROMERO, JOSE



## CELAYA, JOSE



## GOMEZ, DOLORES



## HIROTO, HATSUNNE



## REYES, MAGDALEN



SUAREZ, RODOLFO



## RUIZ, DOLORES



CASTILLO, JOSEFA



#### MONTES, ELIZA



## MARTINEZ, MATILDE



MELENDEZ-MUNOZ, MANUEL



## GONZALEZ, JOSEFA



## GUITRON, BENJAMIN



MEZA, RUFINA



## ASIAN NAME (UNKOWN)



RODRIGUEZ, ALBERT



## SETO, TAKEZO



## MOTHER JESUS



## REYES, FELIPE



## DAY, EUGENE