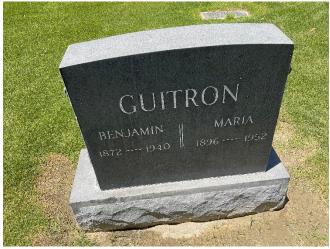

| 1928 | RESET INTO GROUND                           |
| REYES               | FELIPE     | 1949 | REMOVE CLEAN & EPOXY & RESET                |
| DAY                 | EUGENE     |      | REMOVE CLEAN & EPOXY & RESET                |

## **EXHIBIT B**

## **Headstone Images**

#### WOOD, RICHARD



#### KOLLSMAN, LULI



#### BLACKBURN, RICHARD



#### LYONS, GEORGE



ROUSE, REON



## DAMIEN, FELIY



BRIMSTON, JUNE



## PALMER, EDGAR



SHIELDS, ALEXANDER



## MONTES, MAGDELENA



GUTIERREZ, LUZ



## ROMERO, JOSE



## CELAYA, JOSE



## GOMEZ, DOLORES



## HIROTO, HATSUNNE



## REYES, MAGDALEN



SUAREZ, RODOLFO



## RUIZ, DOLORES



CASTILLO, JOSEFA



#### MONTES, ELIZA



## MARTINEZ, MATILDE



MELENDEZ-MUNOZ, MANUEL



## GONZALEZ, JOSEFA



## GUITRON, BENJAMIN



MEZA, RUFINA



## ASIAN NAME (UNKOWN)



RODRIGUEZ, ALBERT



## SETO, TAKEZO



## MOTHER JESUS



## REYES, FELIPE



## DAY, EUGENE