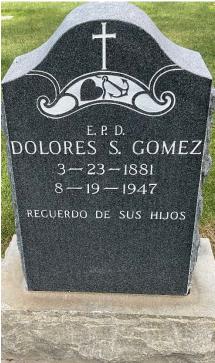

|
| RODRIGUEZ           | ALBERT     | 1943 | LEVEL BASE REMOVE CLEAN & EPOXY<br>& RESET  |
| SETO                | TAKEZO     | 1951 | REMOVE CLEAN & EPOXY & RESET                |
| MOTHER JESUS        |            | 1928 | RESET INTO GROUND                           |
| REYES               | FELIPE     | 1949 | REMOVE CLEAN & EPOXY & RESET                |
| DAY                 | EUGENE     |      | REMOVE CLEAN & EPOXY & RESET                |

## **EXHIBIT B**

## **Headstone Images**

#### WOOD, RICHARD



#### KOLLSMAN, LULI



#### BLACKBURN, RICHARD



#### LYONS, GEORGE



ROUSE, REON



## DAMIEN, FELIY



BRIMSTON, JUNE



## PALMER, EDGAR



SHIELDS, ALEXANDER



## MONTES, MAGDELENA



GUTIERREZ, LUZ



## ROMERO, JOSE



## CELAYA, JOSE



## GOMEZ, DOLORES



## HIROTO, HATSUNNE



## REYES, MAGDALEN



SUAREZ, RODOLFO



## RUIZ, DOLORES



CASTILLO, JOSEFA



#### MONTES, ELIZA



## MARTINEZ, MATILDE



MELENDEZ-MUNOZ, MANUEL



## GONZALEZ, JOSEFA



## GUITRON, BENJAMIN



MEZA, RUFINA



## ASIAN NAME (UNKOWN)



RODRIGUEZ, ALBERT



## SETO, TAKEZO



## MOTHER JESUS



## REYES, FELIPE



## DAY, EUGENE