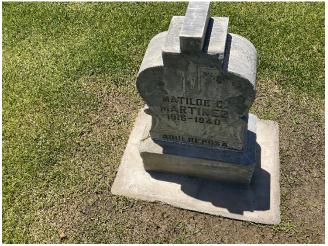

| REMOVE CLEAN & EPOXY & RESET                |
| MOTHER JESUS        |            | 1928 | RESET INTO GROUND                           |
| REYES               | FELIPE     | 1949 | REMOVE CLEAN & EPOXY & RESET                |
| DAY                 | EUGENE     |      | REMOVE CLEAN & EPOXY & RESET                |

## **EXHIBIT B**

## **Headstone Images**

#### WOOD, RICHARD



#### KOLLSMAN, LULI



#### BLACKBURN, RICHARD



#### LYONS, GEORGE



ROUSE, REON



## DAMIEN, FELIY



BRIMSTON, JUNE



## PALMER, EDGAR



SHIELDS, ALEXANDER



## MONTES, MAGDELENA



GUTIERREZ, LUZ



## ROMERO, JOSE



## CELAYA, JOSE



## GOMEZ, DOLORES



## HIROTO, HATSUNNE



## REYES, MAGDALEN



SUAREZ, RODOLFO



## RUIZ, DOLORES



CASTILLO, JOSEFA



#### MONTES, ELIZA



## MARTINEZ, MATILDE



MELENDEZ-MUNOZ, MANUEL



## GONZALEZ, JOSEFA



## GUITRON, BENJAMIN



MEZA, RUFINA



## ASIAN NAME (UNKOWN)



RODRIGUEZ, ALBERT



## SETO, TAKEZO



## MOTHER JESUS



## REYES, FELIPE



## DAY, EUGENE