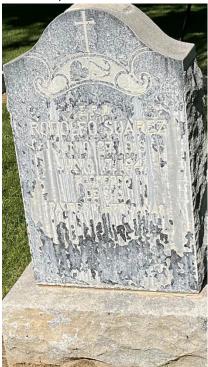

VEL BASE REMOVE CLEAN & EPOXY<br>& RESET  |
| SETO                | TAKEZO     | 1951 | REMOVE CLEAN & EPOXY & RESET                |
| MOTHER JESUS        |            | 1928 | RESET INTO GROUND                           |
| REYES               | FELIPE     | 1949 | REMOVE CLEAN & EPOXY & RESET                |
| DAY                 | EUGENE     |      | REMOVE CLEAN & EPOXY & RESET                |

## **EXHIBIT B**

## **Headstone Images**

#### WOOD, RICHARD



#### KOLLSMAN, LULI



#### BLACKBURN, RICHARD



#### LYONS, GEORGE



ROUSE, REON



## DAMIEN, FELIY



BRIMSTON, JUNE



## PALMER, EDGAR



SHIELDS, ALEXANDER



## MONTES, MAGDELENA



GUTIERREZ, LUZ



## ROMERO, JOSE



## CELAYA, JOSE



## GOMEZ, DOLORES



## HIROTO, HATSUNNE



## REYES, MAGDALEN



SUAREZ, RODOLFO



## RUIZ, DOLORES



CASTILLO, JOSEFA



#### MONTES, ELIZA



## MARTINEZ, MATILDE



MELENDEZ-MUNOZ, MANUEL



## GONZALEZ, JOSEFA



## GUITRON, BENJAMIN



MEZA, RUFINA



## ASIAN NAME (UNKOWN)



RODRIGUEZ, ALBERT



## SETO, TAKEZO



## MOTHER JESUS



## REYES, FELIPE



## DAY, EUGENE