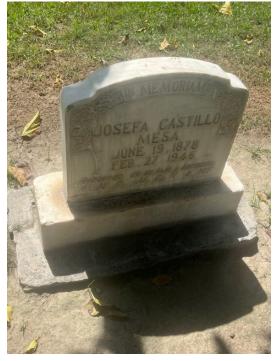

|
| SETO                | TAKEZO     | 1951 | REMOVE CLEAN & EPOXY & RESET                |
| MOTHER JESUS        |            | 1928 | RESET INTO GROUND                           |
| REYES               | FELIPE     | 1949 | REMOVE CLEAN & EPOXY & RESET                |
| DAY                 | EUGENE     |      | REMOVE CLEAN & EPOXY & RESET                |

## **EXHIBIT B**

## **Headstone Images**

#### WOOD, RICHARD



#### KOLLSMAN, LULI



#### BLACKBURN, RICHARD



#### LYONS, GEORGE



ROUSE, REON



## DAMIEN, FELIY



BRIMSTON, JUNE



## PALMER, EDGAR



SHIELDS, ALEXANDER



## MONTES, MAGDELENA



GUTIERREZ, LUZ



## ROMERO, JOSE



## CELAYA, JOSE



## GOMEZ, DOLORES



## HIROTO, HATSUNNE



## REYES, MAGDALEN



SUAREZ, RODOLFO



## RUIZ, DOLORES



CASTILLO, JOSEFA



#### MONTES, ELIZA



## MARTINEZ, MATILDE



MELENDEZ-MUNOZ, MANUEL



## GONZALEZ, JOSEFA



## GUITRON, BENJAMIN



MEZA, RUFINA



## ASIAN NAME (UNKOWN)



RODRIGUEZ, ALBERT



## SETO, TAKEZO



## MOTHER JESUS



## REYES, FELIPE



## DAY, EUGENE