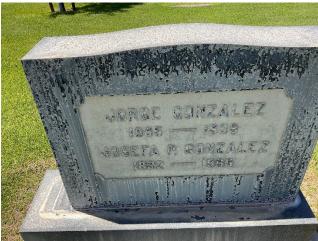

MOTHER JESUS        |            | 1928 | RESET INTO GROUND                           |
| REYES               | FELIPE     | 1949 | REMOVE CLEAN & EPOXY & RESET                |
| DAY                 | EUGENE     |      | REMOVE CLEAN & EPOXY & RESET                |

## **EXHIBIT B**

## **Headstone Images**

#### WOOD, RICHARD



#### KOLLSMAN, LULI



#### BLACKBURN, RICHARD



#### LYONS, GEORGE



ROUSE, REON



## DAMIEN, FELIY



BRIMSTON, JUNE



## PALMER, EDGAR



SHIELDS, ALEXANDER



## MONTES, MAGDELENA



GUTIERREZ, LUZ



## ROMERO, JOSE



## CELAYA, JOSE



## GOMEZ, DOLORES



## HIROTO, HATSUNNE



## REYES, MAGDALEN



SUAREZ, RODOLFO



## RUIZ, DOLORES



CASTILLO, JOSEFA



#### MONTES, ELIZA



## MARTINEZ, MATILDE



MELENDEZ-MUNOZ, MANUEL



## GONZALEZ, JOSEFA



## GUITRON, BENJAMIN



MEZA, RUFINA



## ASIAN NAME (UNKOWN)



RODRIGUEZ, ALBERT



## SETO, TAKEZO



## MOTHER JESUS



## REYES, FELIPE



## DAY, EUGENE